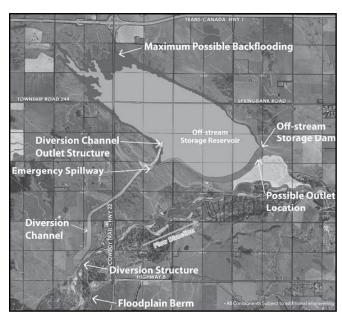

## Springbank Residents Make Their Voices **Heard On SR1 Debate**

n September 23rd, Karin Hunter, president of the Springbank Community Association and member of the Springbank Action Committee,

handed MLA Miranda Rosin over 900 letters from residents and businesses expressing concern over the current SR1 single purpose dry dam flood mitigation proposal. These residents and business owners are in support of the upstream multi-purpose solution at Mclean Creek for both flood and drought mitigation, as well as sustaining pure water in the

> Elbow River for fish, wildlife and residents depend upon this precious river.

> MLA Rosin will then present the petitions to

Legislature as legal documents to Premier Kenney when sessions begin in October.

To quote Karin's presentation: "This submission to our Premier sends an important message: We count. Prior governments didn't care to listen to us. Not to the landowners who were threatened in early days with expropriation. Not to the Tsuut'ina, stewards of this land who are directly and negatively impacted. Not to the residents of Bragg Creek and Redwood Meadows who are not protected by SR1. Not to the Springbank community, who have valid concerns about the long-term effects of this project in their community. Not to the people who asked why the government purposefully ignored the benefits of a permanent reservoir at McLean

> Creek: drought, fire suppression, water security and recreation. We are not a vocal minority. We count."

> You can still express your concerns asking that the Alberta Government reassess their 2014 decision to build SR1 and give equal weight to the upstream solution of Maclean Creek. Forward your letter directly to Miranda.Rosin@assembly.ab.ca.