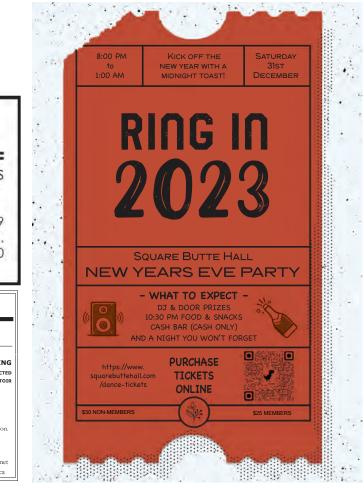

# SPRINGBANK HERITAGE CENTRE

1. December 14 Christmas **Dinner Tickets** Members-\$30, Guests-\$35

Please note that Guests will be put on a Waiting List until November 23 (= 2 weeks) to ensure that the Members have time to get their tickets first. Please pay for the Guest and it will be reimbursed if spots are unavailable.

We now have 147 Members and the Hall will only hold 104 for a meal using the round tables. So please buy your tickets early. Email Klaaske (klaaske@telus.net) and pay for them by November 23.

#### 2. Upcoming Club Activities

Dec 14, Wednesday, 1:00 pm Caroling & Christmas Dinner

# 3. Jubilations Dinner Theatre

PLAY: Mama Mia WHEN: Wednesday, February 15, 2023 TIME: Bus leaves Heritage Center at 5:15 pm (show approximately runs from 6:15pm – 9:45pm) COST: \$51.25 + tax + gratuity = \$63.04 total / person

from MLA Miranda Rosin

Constituency offices will be closed banff.kananaskis@assembly.ab.ca

Deposit of \$20.00 per person to be paid by November 9 Paid to Janice (Tuesday) or Brenda (Wednesday) We have to tell Jubilations this week with the numbers so that they can hold the seats.

TICKETS NON-REFUNDABLE but can be given to another person