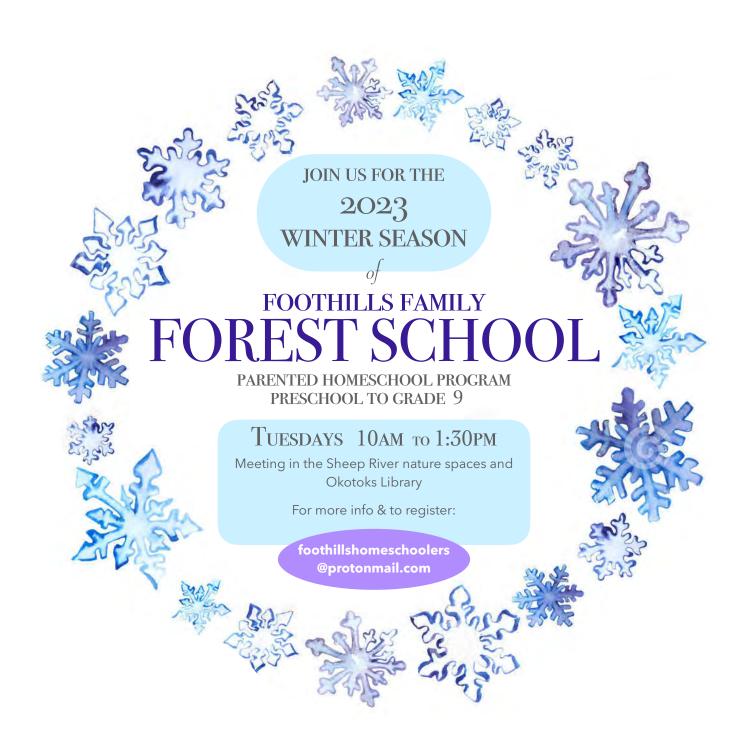

# HIGH COUNTRY Jense



Black Diamond • Bragg Creek • Eden Valley • Elbow Valley • Jumping Pound • Longview Millarville • Priddis • Red Deer Lake • Redwood Meadows • Springbank • Turner Valley





# Volume 33 Number 12 • December 2022

# HIGH COUNTRY/Vews

# IN THIS ISSUE...

| Communities:                         | Page |
|--------------------------------------|------|
| Springbank                           | 9    |
| Bragg Creek/RedWood Meadows          |      |
| Priddis/Millarville/Red Deer Lake    |      |
| Black Diamond/Longview/Turner Valley |      |
| Square Butte                         |      |

# **Articles:**

| From the Editor                                         |    |
|---------------------------------------------------------|----|
| Artist Profile                                          |    |
| Rockey View County                                      | 5  |
| Councillor's Update Don Kochan                          |    |
| Judy Hunter