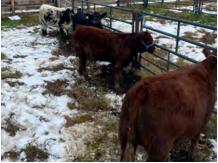

Above: Some of our Members at Beef Weigh in and Heifer Multi Judging on October 30th 2022 held at Black Diamond Land and Cattle Company.

Across: The Heifers that we used for our multi-judging class.

Premium Fir Trees Arriving at Bragg Creek Community Centre December 3<sup>rd</sup> & 4<sup>th</sup> December 10<sup>th</sup> & 11<sup>th</sup> 10am - 5pm