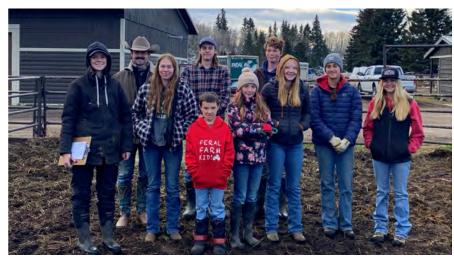

# MILLARVILLE 4H CLUB

The Millarville Stockland 4-H Club is back for another year! We had our first meeting of the year on October 12th 2022 at the Millarville Racetrack Hall. We have 7 Senior Members, 4 Intermediate members, 7 Junior members and 6 Cleavers Kids in our club this year. This year members will be participating in Beef, Sheep, Poultry and Goat Projects.

Our Beef members got their projects started on October 30th with Weigh In

of the Steers and Heifers. We want to say a Big THANK YOU to Black Diamond Land and Cattle Company for once again letting us use the scale and facility to weigh and tag our 4-H Beef Projects. Members also had an opportunity to learn to judge heifers; an excellent start to multi- judging for our 4-H members.

Did you know that the Millarville Stockland 4-H Club is over 70 years old?! The Club began in 1949 before 4-H was in Alberta. When 4-H clubs started in 1952 we officially started as a 4-H club. Stay tuned for more adventures from the Millarville-Stockland 4-H Club.

Submitted by Joseph Arkes, Club Reporter